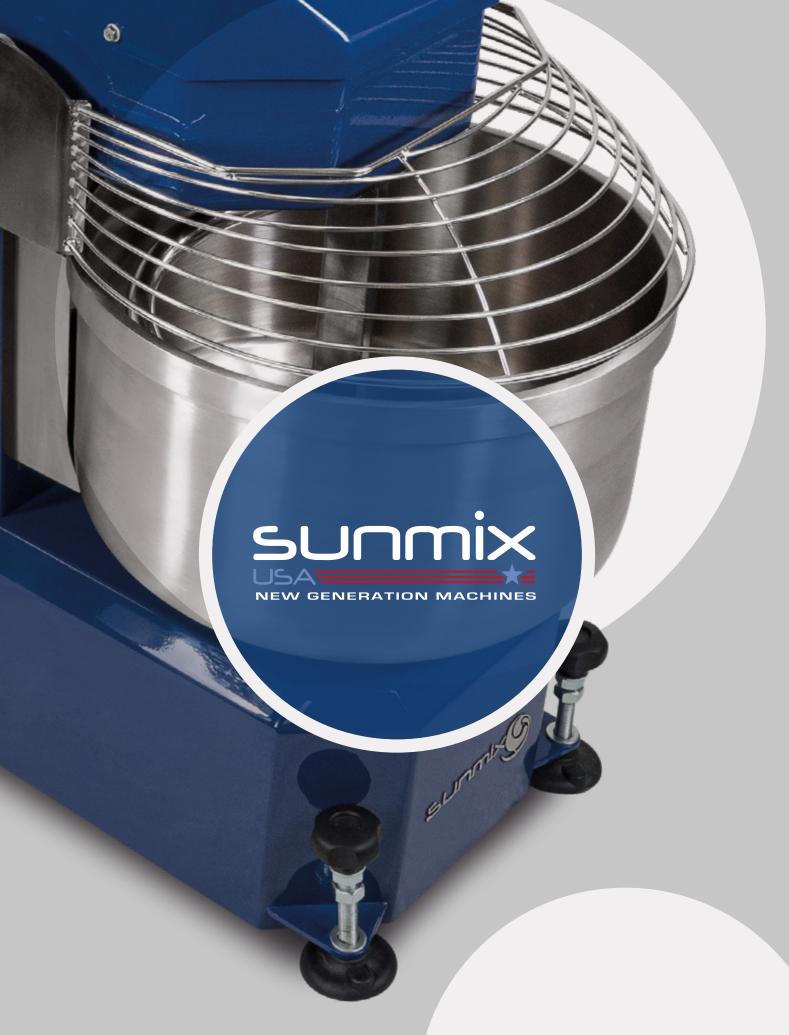

SPIRAL MIXER TOP LINE

## TECHNICAL SPECIFICATIONS

- Mixing capacity from 30 to 45 kg.
- Simple, robust and reliable machine designed to ensure optimum performance.
- Available in single-phase 230V.
- Spiral speed: 70/210 rpm.
- Bowl speed: ratio 1:7 from spiral speed.
- Control panel at the top of the machine.
- Retractable castors.
- Heavy-duty stainless steel bowl, spiral arm and breaking bar.
- Safety stainless steel grid over the bowl.
- Pre-lubricated ball bearing transmission.
- Non-toxic powdered epoxy certified coating.
- Electrical system and safety devices made in accordance with CE regulation.