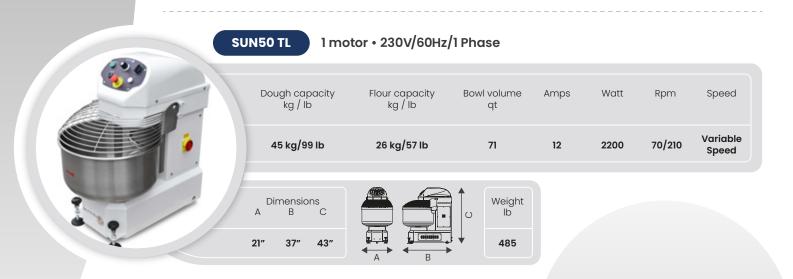

## TECHNICAL SPECIFICATIONS

- Mixing capacity from 30 to 45 kg.
- Simple, robust and reliable machine designed to ensure optimum performance.
- Available in single-phase 230V.
- Spiral speed: 70/210 rpm.
- Bowl speed: ratio 1:7 from spiral speed.
- Control panel at the top of the machine.
- Retractable castors.
- Heavy-duty stainless steel bowl, spiral arm and breaking bar.
- Safety stainless steel grid over the bowl.
- Pre-lubricated ball bearing transmission.
- Non-toxic powdered epoxy certified coating.
- Electrical system and safety devices made in accordance with CE regulation.

## TECHNICAL SPECIFICATIONS

- www.pizzagoods.com
- Phone# +1 (305) 322-7199
- @sunmixusa
- PizzaGood
- sunmix\_usa