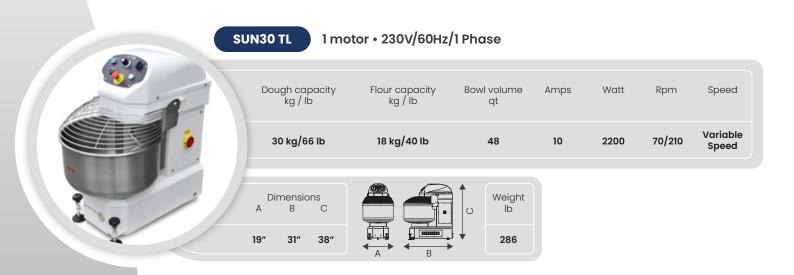

## TECHNICAL SPECIFICATIONS

- Mixing capacity from 30 to 45 kg.
- Simple, robust and reliable machine designed to ensure optimum performance.
- Available in single-phase 230V.
- Spiral speed: 70/210 rpm.
- Bowl speed: ratio 1:7 from spiral speed.
- Control panel at the top of the machine.
- Retractable castors.
- Heavy-duty stainless steel bowl, spiral arm and breaking bar.
- Safety stainless steel grid over the bowl.
- Pre-lubricated ball bearing transmission.
- Non-toxic powdered epoxy certified coating.
- Electrical system and safety devices made in accordance with CE regulation.