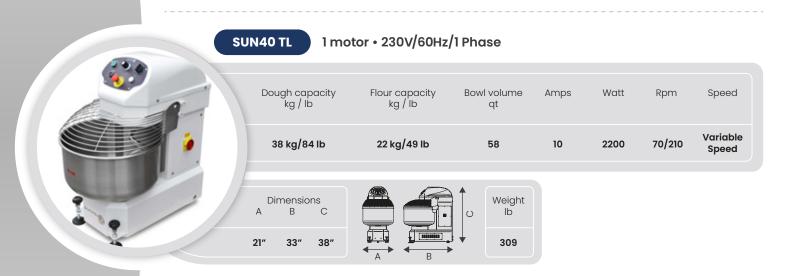

## TECHNICAL SPECIFICATIONS

- Mixing capacity from 30 to 45 kg.
- Simple, robust and reliable machine designed to ensure optimum performance.
- Available in single-phase 230V.
- Spiral speed: 70/210 rpm.
- Bowl speed: ratio 1:7 from spiral speed.
- Control panel at the top of the machine.
- Retractable castors.
- Heavy-duty stainless steel bowl, spiral arm and breaking bar.
- Safety stainless steel grid over the bowl.
- Pre-lubricated ball bearing transmission.
- Non-toxic powdered epoxy certified coating.
- Electrical system and safety devices made in accordance with CE regulation.