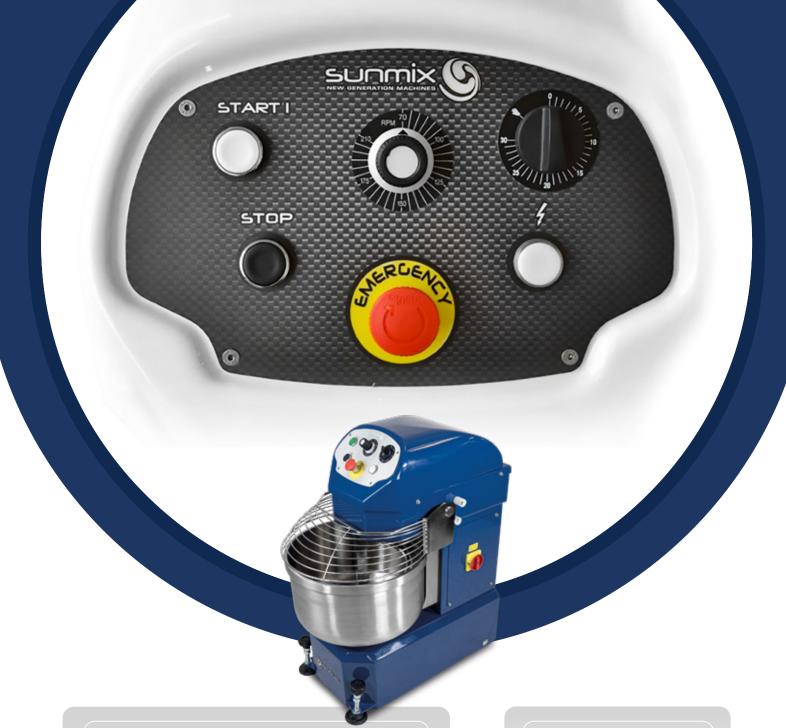

## TECHNICAL SPECIFICATIONS

- Mixing capacity from 30 to 45 kg.
- Simple, robust and reliable machine designed to ensure optimum performance.
- Available in single-phase 230V.
- Spiral speed: 70/210 rpm.
- Bowl speed: ratio 1:7 from spiral speed.
- Control panel at the top of the machine.
- Retractable castors.
- Heavy-duty stainless steel bowl, spiral arm and breaking bar.
- Safety stainless steel grid over the bowl.
- Pre-lubricated ball bearing transmission.
- Non-toxic powdered epoxy certified coating.
- Electrical system and safety devices made in accordance with CE regulation.

## **ACCESSORIES**

- LED lights to illuminate dough.
- 300 rpm.
- Customized colors.